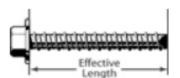

## INNOPLAST Corner Sentry Installation

Sentry recommends mechanical installation of corner protectors, using fasteners through the included fastener grommets. The specific type of fastener will depend on the substrate to which the Corner Sentry protectors will be attached. Corner Sentry protectors can also be installed on square posts by use of a 2"/50mm wide strap using the included belt recesses.