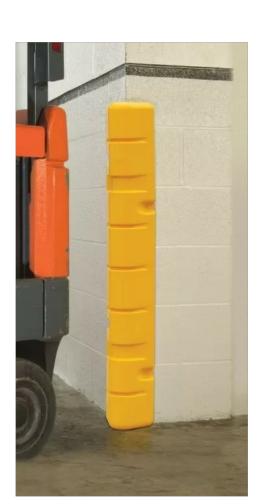

## INNOPLAST Corner Sentry Installation

Sentry recommends mechanical installation of corner protectors, using fasteners through the included fastener grommets. The specific type of fastener will depend on the substrate to which the Corner Sentry protectors will be attached. Corner Sentry protectors can also be installed on square posts by use of a 2"/50mm wide strap using the included belt recesses.

Users have reported using construction adhesives to attach the product to corners; if this type of installation is preferred, Sentry HIGHLY recommends discussing this with an adhesives expert regarding the use of adhesives on a polyethylene product and the particular substrate to which it will be attached.